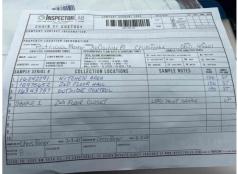

#### Lead Paint Sample Location

Master Bedroom Closet 2nd Floor Hallway Closet and Door to the Attic

A 1" x 1" paint chip sample was taken and sent to the lab for testing.

#### Lead Paint Test Results

The paint sample submitted does not contain elevated levels of lead. See the analysis report from the lab, attached to this report.

| Sample Location  | Sample Type | Results | Action Level    |
|------------------|-------------|---------|-----------------|
| 2nd FLOOR CLOSET | Lead Paint  | 181 PPM | Below EPA Level |

#### **Reference Pictures**

Lead Paint Sample Locations, Door to Attic

Chain of Custody Form

Lead Paint Sample Locations, 2nd Floor Hallway Closet

FedEx Envelope